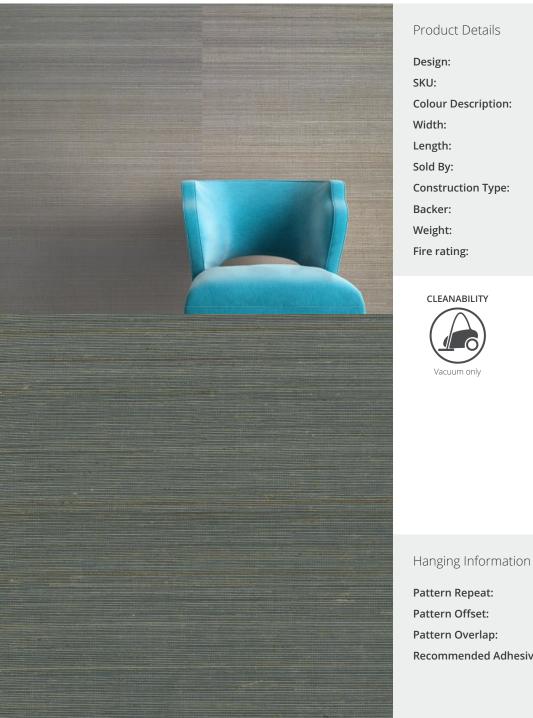

#### **Product Details**

| Design:             | Everglades                    |
|---------------------|-------------------------------|
| SKU:                | 11212                         |
| Colour Description: | Grey                          |
| Width:              | 91.5cm                        |
| Length:             | 10m                           |
| Sold By:            | -                             |
| Construction Type:  | Grasscloth and Natural fibres |
| Backer:             | Non woven Polyester           |
| Weight:             | 210-220gsm                    |
| Fire rating:        | Euro Class B-s1, d0           |

### LIGHTFASTNESS

VOC RATED

(4 out of 8 to BSEN20105)

| Pattern Repeat:       | 0cm          |
|-----------------------|--------------|
| Pattern Offset:       | 0cm          |
| Pattern Overlap:      | 0cm          |
| Recommended Adhesive: | Mura<br>Mura |