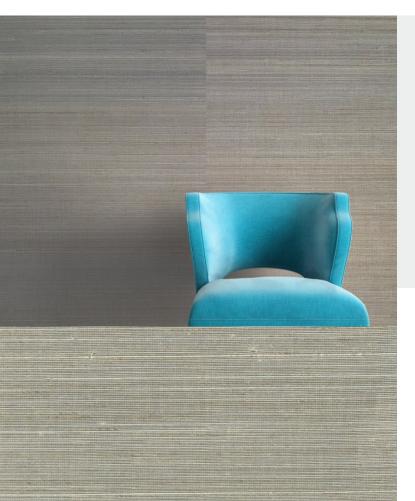

### **EVERGLADES**

The new Everglades collection brings an intense level of natural beauty and depth to your design scheme that few other wallcoverings can rival. Natural grass cloths, meticulously hand-woven together at our facility, create this truly exclusive set of solutions. Likewise, a variant yet effortlessly natural palette defines this range - after all no two strands of grass are the exact same colour! The results are beautiful yet versatile wallcoverings that can be utilised in a variety of interiors to unique effect.

# **Product Details**

| Design:             | Everglades                    |
|---------------------|-------------------------------|
| SKU:                | 11213                         |
| Colour Description: | cream                         |
| Width:              | 91.5cm                        |
| Length:             | 10m                           |
| Sold By:            | -                             |
| Construction Type:  | Grasscloth and Natural fibres |
| Backer:             | Non woven Polyester           |
| Weight:             | 210-220gsm                    |
| Fire rating:        | Euro Class B-s1, d0           |