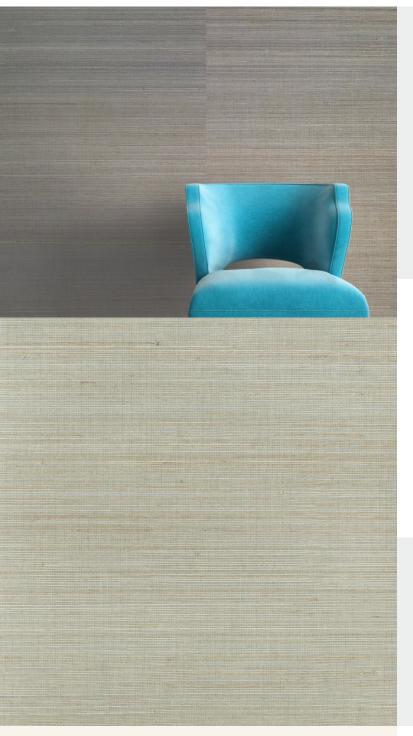

## **EVERGLADES**

The new Everglades collection brings an intense level of natural beauty and depth to your design scheme that few other wallcoverings can rival. Natural grass cloths, meticulously hand-woven together at our facility, create this truly exclusive set of solutions. Likewise, a variant yet effortlessly natural palette defines this range - after all no two strands of grass are the exact same colour! The results are beautiful yet versatile wallcoverings that can be utilised in a variety of interiors to unique effect.

## Product Details

| Design:             | Everglades                    |
|---------------------|-------------------------------|
| SKU:                | 11215                         |
| Colour Description: | Grey                          |
| Width:              | 91.5cm                        |
| Length:             | 10m                           |
| Sold By:            | -                             |
| Construction Type:  | Grasscloth and Natural fibres |
| Backer:             | Non woven Polyester           |
| Weight:             | 210-220gsm                    |
| Fire rating:        | Euro Class B-s1, d0           |