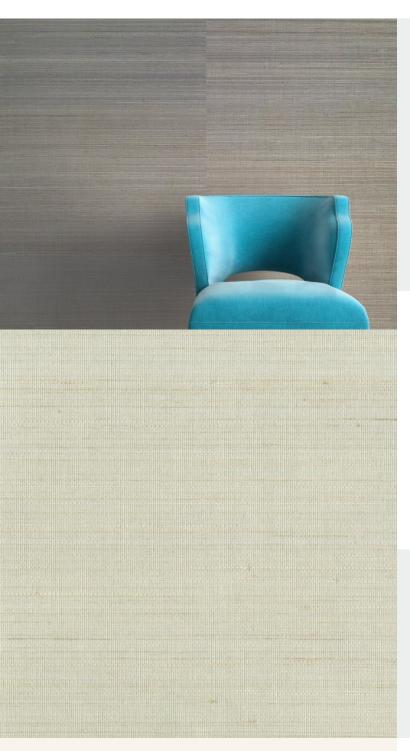

## **EVERGLADES**

The new Everglades collection brings an intense level of natural beauty and depth to your design scheme that few other wallcoverings can rival. Natural grass cloths, meticulously hand-woven together at our facility, create this truly exclusive set of solutions. Likewise, a variant yet effortlessly natural palette defines this range - after all no two strands of grass are the exact same colour! The results are beautiful yet versatile wallcoverings that can be utilised in a variety of interiors to unique effect.

## **Product Details**

Design:EvergladesSKU:11216Colour Description:CreamWidth:91.5cmLength:10m

Construction Type: Grasscloth and Natural fibres

**Backer:** Non woven Polyester

Weight: 210-220gsm

**Fire rating:** Euro Class B-s1, d0