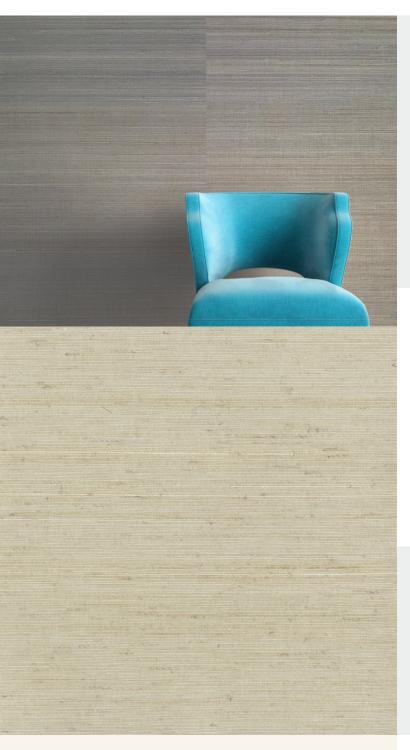

## **EVERGLADES**

The new Everglades collection brings an intense level of natural beauty and depth to your design scheme that few other wallcoverings can rival. Natural grass cloths, meticulously hand-woven together at our facility, create this truly exclusive set of solutions. Likewise, a variant yet effortlessly natural palette defines this range - after all no two strands of grass are the exact same colour! The results are beautiful yet versatile wallcoverings that can be utilised in a variety of interiors to unique effect.

## **Product Details**

Design: Everglades SKU: 11218 **Colour Description:** White 91.5cm Width: Length: 10m Sold By:

Grasscloth and Natural fibres **Construction Type:** 

Backer: Non woven Polyester

210-220gsm Weight: