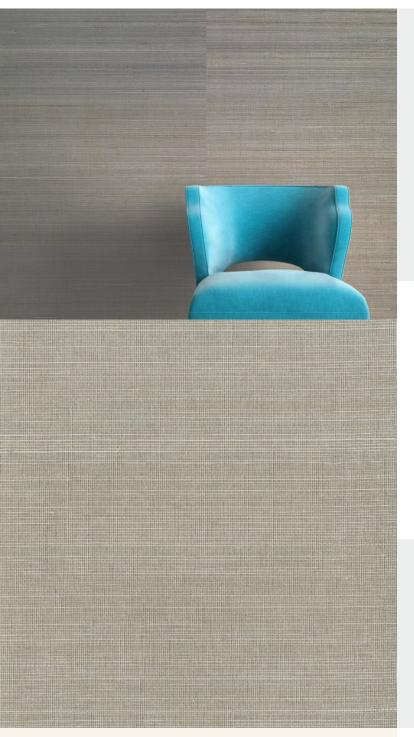

#### **EVERGLADES**

The new Everglades collection brings an intense level of natural beauty and depth to your design scheme that few other wallcoverings can rival. Natural grass cloths, meticulously hand-woven together at our facility, create this truly exclusive set of solutions. Likewise, a variant yet effortlessly natural palette defines this range - after all no two strands of grass are the exact same colour! The results are beautiful yet versatile wallcoverings that can be utilised in a variety of interiors to unique effect.

## **Product Details**

| Design:             | Everglades                    |
|---------------------|-------------------------------|
| SKU:                | 11219                         |
| Colour Description: | cream                         |
| Width:              | 91.5cm                        |
| Length:             | 10m                           |
| Sold By:            | -                             |
| Construction Type:  | Grasscloth and Natural fibres |
| Backer:             | Non woven Polyester           |
| Weight:             | 210-220gsm                    |
| Fire rating:        | Euro Class B-s1, d0           |