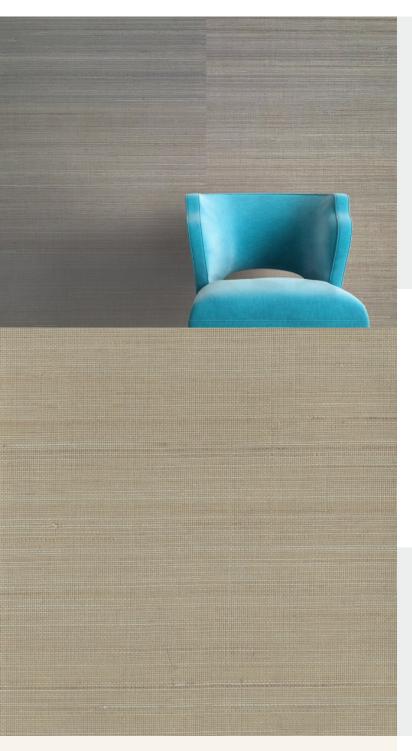

## **EVERGLADES**

The new Everglades collection brings an intense level of natural beauty and depth to your design scheme that few other wallcoverings can rival. Natural grass cloths, meticulously hand-woven together at our facility, create this truly exclusive set of solutions. Likewise, a variant yet effortlessly natural palette defines this range - after all no two strands of grass are the exact same colour! The results are beautiful yet versatile wallcoverings that can be utilised in a variety of interiors to unique effect.

## **Product Details**

Design: Everglades SKU: 11221 **Colour Description:** Beige 91.5cm Width: Length: 10m

Sold By:

Grasscloth and Natural fibres **Construction Type:** 

Backer: Non woven Polyester

210-220gsm Weight: