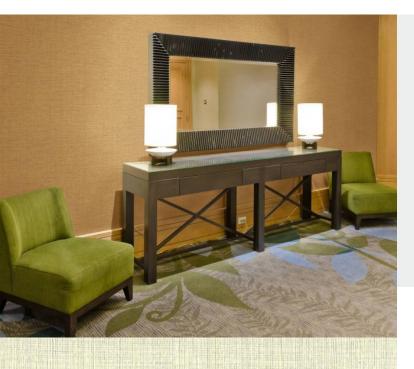

**OSAKA** 

Elegant wallcoverings, interwoven with an unforgettable natural effect for a refined design scheme. For further information, please contact customer services on 03705 117 118.

## **Product Details**

Osaka Design: 07A19 SKU: **Colour Description:** Cream Width: 130 cm 30 m Length:

Sold By: Per linear metre **Construction Type:** Fabric backed Vinyl

Backer: Osnaburg Weight: 455 gsm