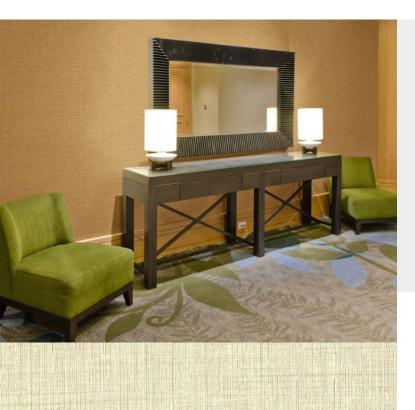

**OSAKA** 

Elegant wallcoverings, interwoven with an unforgettable natural effect for a refined design scheme. For further information, please contact customer services on 03705 117 118.

**Product Details** 

Osaka Design: SKU: 07A22 **Colour Description:** Cream Width: 130 cm 30 m Length:

Sold By: Per linear metre **Construction Type:** Fabric backed Vinyl

Backer: Osnaburg Weight: 455 gsm

Fire rating: Euro Class B-s2, d0