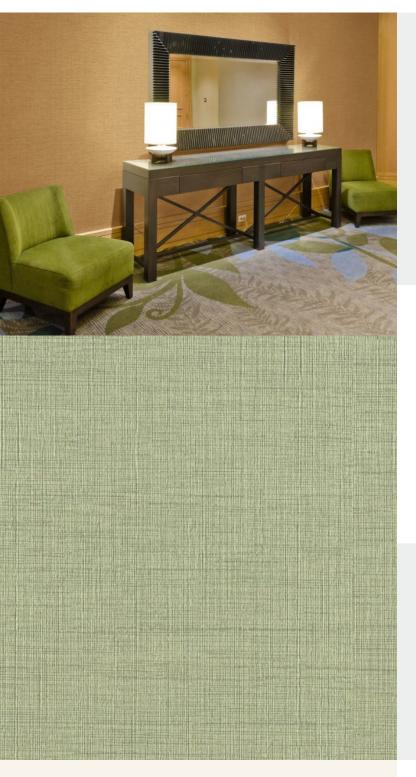

<u>OSAKA</u>

Elegant wallcoverings, interwoven with an unforgettable natural effect for a refined design scheme. For further information, please contact customer services on 03705 117 118.

## **Product Details**

| Design:             | Osaka               |
|---------------------|---------------------|
| SKU:                | 07A25               |
| Colour Description: | Green               |
| Width:              | 130 cm              |
| Length:             | 30 m                |
| Sold By:            | Per linear metre    |
| Construction Type:  | Fabric backed Vinyl |
| Backer:             | Osnaburg            |
| Weight:             | 455 gsm             |
| Fire rating:        | Euro Class B-s2, d0 |