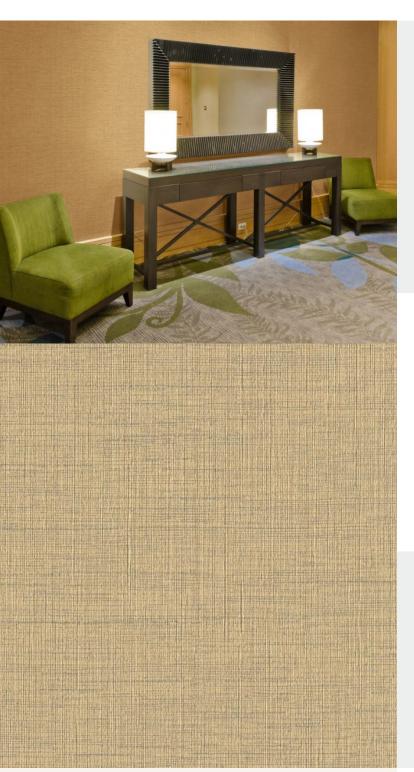

**OSAKA** 

Elegant wallcoverings, interwoven with an unforgettable natural effect for a refined design scheme. For further information, please contact customer services on 03705 117 118.

## **Product Details**

Design:OsakaSKU:07A31Colour Description:BrownWidth:130 cmLength:30 m

Sold By: Per linear metre

Construction Type: Fabric backed Vinyl

Backer: Osnaburg
Weight: 455 gsm

Fire rating: Euro Class B-s2, d0