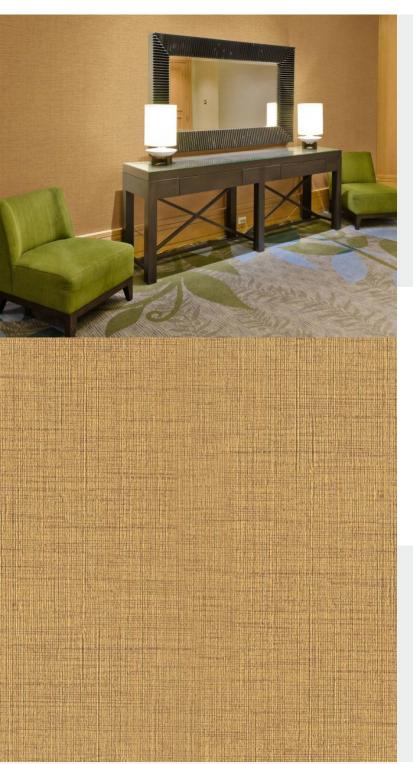

**OSAKA** 

Elegant wallcoverings, interwoven with an unforgettable natural effect for a refined design scheme. For further information, please contact customer services on 03705 117 118.

### **Product Details**

Osaka Design: SKU: 07A32 **Colour Description:** Brown Width: 130 cm 30 m Length:

Sold By: Per linear metre **Construction Type:** Fabric backed Vinyl

Backer: Osnaburg Weight: 455 gsm