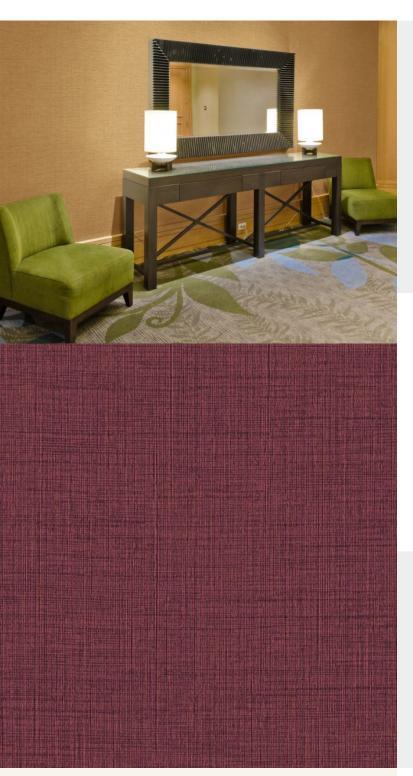

**OSAKA** 

Elegant wallcoverings, interwoven with an unforgettable natural effect for a refined design scheme. For further information, please contact customer services on 03705 117 118.

# **Product Details**

Design: Osaka 07A33 SKU: Red **Colour Description:** Width: 130 cm 30 m Length:

Sold By: Per linear metre **Construction Type:** Fabric backed Vinyl

Backer: Osnaburg Weight: 455 gsm