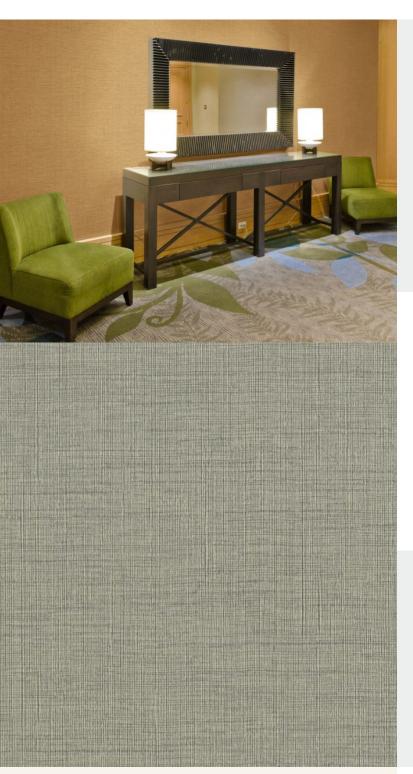

**OSAKA** 

Elegant wallcoverings, interwoven with an unforgettable natural effect for a refined design scheme. For further information, please contact customer services on 03705 117 118.

## **Product Details**

Design: Osaka 07A37 SKU: **Colour Description:** Grey Width: 130 cm 30 m Length:

Sold By: Per linear metre **Construction Type:** Fabric backed Vinyl

Backer: Osnaburg Weight: 455 gsm