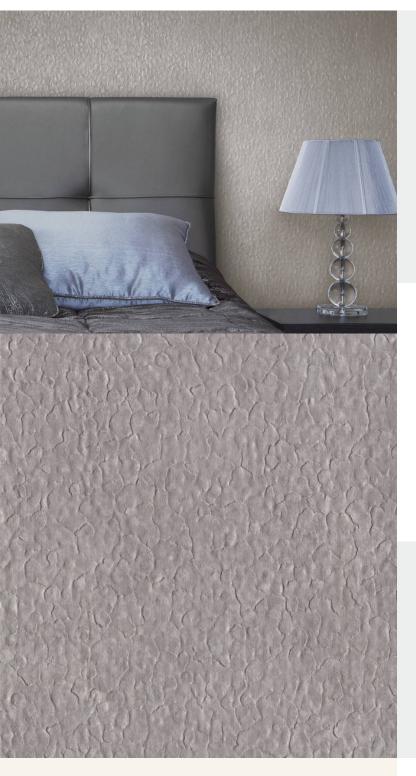

#### VERONA PEARL

Opulent wallcoverings enriched with texture for a warm decorative design scheme. For further information, please contact customer services on 03705 117 118.

# **Product Details**

| Design:             | Verona Pearl        |
|---------------------|---------------------|
| SKU:                | 07A52               |
| Colour Description: | Purple              |
| Width:              | 130 cm              |
| Length:             | 30 m                |
| Sold By:            | Per linear metre    |
| Construction Type:  | Fabric backed Vinyl |
| Backer:             | Osnaburg            |
| Weight:             | 455 gsm             |
| Fire rating:        | Euro Class B-s2, d0 |