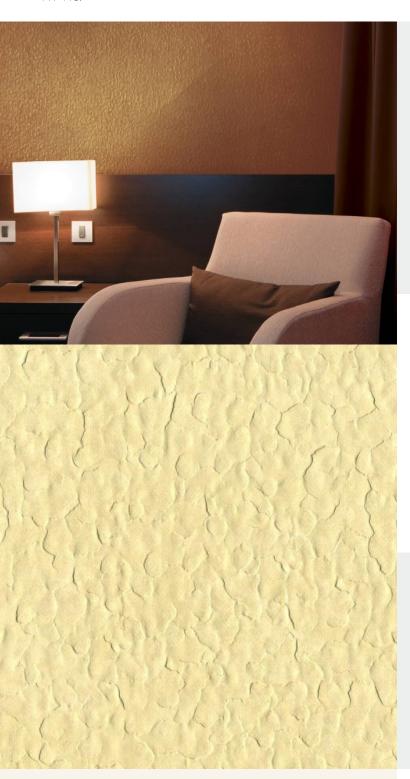

**VERONA** 

Stylish wallcoverings enriched with texture for a warm decorative design scheme. For further information, please contact customer services on 03705 117 118

### **Product Details**

Design:VeronaSKU:07A53Colour Description:CreamWidth:130 cmLength:30 m

Sold By: Per linear metre

Construction Type: Fabric backed Vinyl

Backer:OsnaburgWeight:455 gsm

Fire rating: Euro Class B-s2, d0