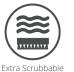

### **Product Details**

Design:VeronaSKU:07A53Colour Description:CreamWidth:130 cmLength:30 m

Sold By: Per linear metre

Construction Type: Fabric backed Vinyl

Backer:OsnaburgWeight:455 gsm

Fire rating: Euro Class B-s2, d0