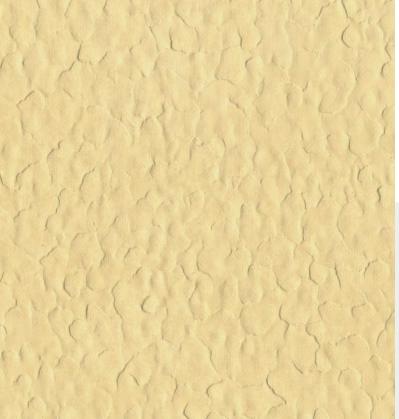

**Product Details** 

**Colour Description:** 

130 cm 30 m Per linear metre **Construction Type:** Fabric backed Vinyl Osnaburg 455 gsm Euro Class B-s2, d0

Verona 07A54

Beige

Excellent. (7 out of 8 to BSEN20105)

## AVAILABLE COLOURWAYS IN THIS DESIGN To view the full range of colourways available in this design, please search 'Verona' using the search function tool on the Muraspec website.

BY REVERSE HANGING **OVERLAP & TRIM** 