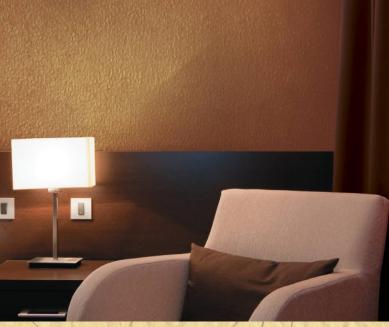

## **VERONA**

Stylish wallcoverings enriched with texture for a warm decorative design scheme. For further information, please contact customer services on 03705 117 118.

**Product Details** 

**Colour Description:** 

130 cm 30 m Per linear metre **Construction Type:** Fabric backed Vinyl Osnaburg 455 gsm Euro Class B-s2, d0

Verona 07A54

Beige

Excellent. (7 out of 8 to BSEN20105)