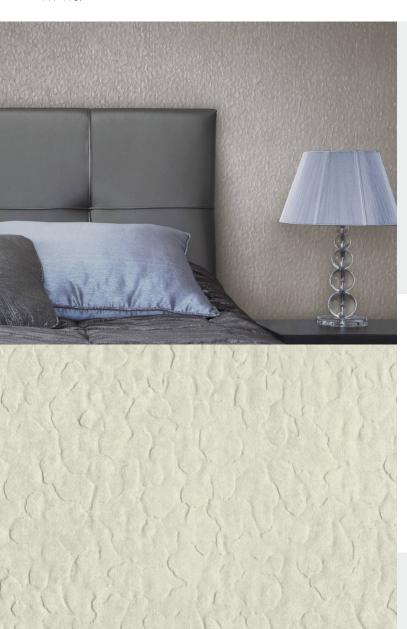

**VERONA** 

Stylish wallcoverings enriched with texture for a warm decorative design scheme. For further information, please contact customer services on 03705

## **Product Details**

Design: Verona SKU: 07A57 **Colour Description:** Grey Width: 130 cm Length: 30 m

Sold By: Per linear metre **Construction Type:** Fabric backed Vinyl

Backer: Osnaburg Weight: 455 gsm