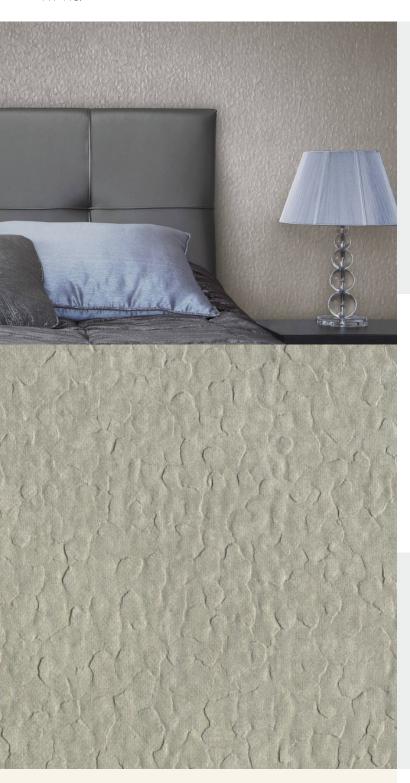

**VERONA** 

Stylish wallcoverings enriched with texture for a warm decorative design scheme. For further information, please contact customer services on 03705

### **Product Details**

Design: Verona 07A58 SKU: **Colour Description:** Grey Width: 130 cm Length: 30 m

Sold By: Per linear metre **Construction Type:** Fabric backed Vinyl

Backer: Osnaburg Weight: 455 gsm