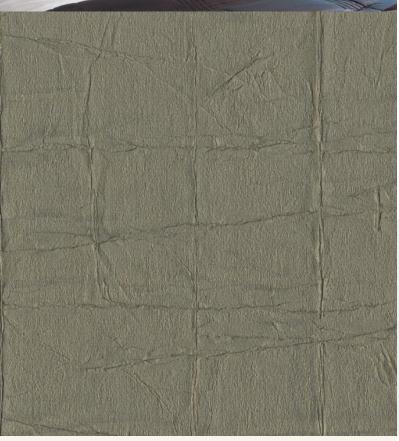

ARTEMIS

Distressed, geometric wallcoverings for a beautiful modernistic design scheme. For further information, please contact customer services on 03705 117 118.

## **Product Details**

| Design:             | Artemis             |
|---------------------|---------------------|
| SKU:                | 07A63               |
| Colour Description: | Grey                |
| Width:              | 130 cm              |
| Length:             | 30 m                |
| Sold By:            | Per linear metre    |
| Construction Type:  | Fabric backed Vinyl |
| Backer:             | Osnaburg            |
| Weight:             | 455 gsm             |
| Fire rating:        | Euro Class B-s2, d0 |