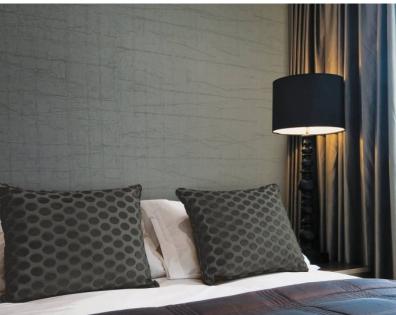

ARTEMIS

Distressed, geometric wallcoverings for a beautiful modernistic design scheme. For further information, please contact customer services on 03705 117 118.

## **Product Details**

| Design:             | Artemis             |
|---------------------|---------------------|
| SKU:                | 07A63               |
| Colour Description: | Grey                |
| Width:              | 130 cm              |
| Length:             | 30 m                |
| Sold By:            | Per linear metre    |
| Construction Type:  | Fabric backed Vinyl |
| Backer:             | Osnaburg            |
| Weight:             | 455 gsm             |
| Fire rating:        | Euro Class B-s2, d0 |