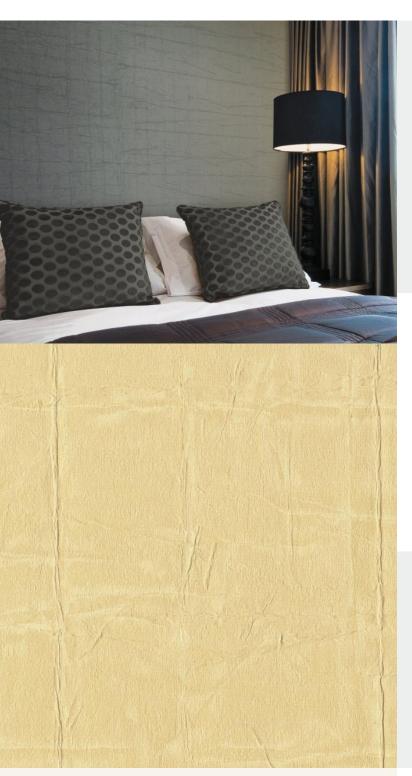

**ARTEMIS** 

Distressed, geometric wallcoverings for a beautiful modernistic design scheme. For further information, please contact customer services on 03705 117 118.

**Product Details** 

Artemis Design: SKU: 07A69 **Colour Description:** Peach Width: 130 cm 30 m Length:

Sold By: Per linear metre **Construction Type:** Fabric backed Vinyl

Backer: Osnaburg Weight: 455 gsm

Fire rating: Euro Class B-s2, d0

CI FANABII ITY

IMO RATED

LIGHTFASTNESS

BSEN20105)

VOC RATED