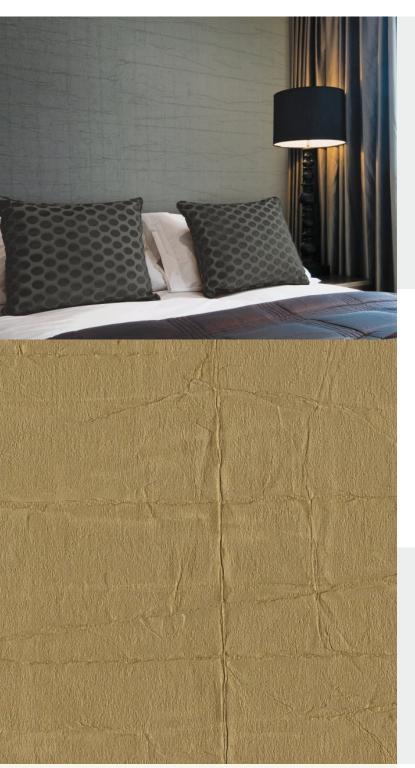

**ARTEMIS** 

Distressed, geometric wallcoverings for a beautiful modernistic design scheme. For further information, please contact customer services on 03705 117 118.

## **Product Details**

Artemis Design: SKU: 07A72 **Colour Description:** Gold Width: 130 cm 30 m Length:

Sold By: Per linear metre **Construction Type:** Fabric backed Vinyl

Backer: Osnaburg Weight: 455 gsm