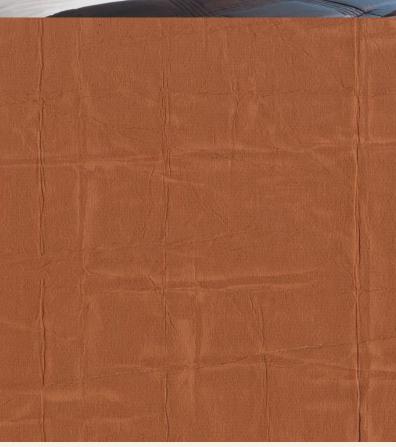

## **Product Details**

| Design:             | Artemis             |
|---------------------|---------------------|
| SKU:                | 07A74               |
| Colour Description: | Orange              |
| Width:              | 130 cm              |
| Length:             | 30 m                |
| Sold By:            | Per linear metre    |
| Construction Type:  | Fabric backed Vinyl |
| Backer:             | Osnaburg            |
| Weight:             | 455 gsm             |
| Fire rating:        | Euro Class B-s2, d0 |