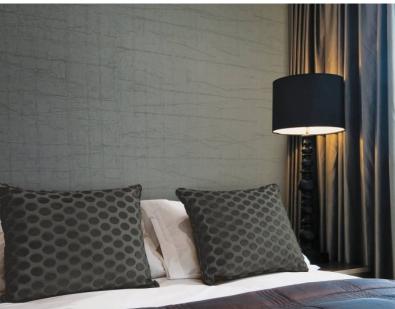

ARTEMIS

Distressed, geometric wallcoverings for a beautiful modernistic design scheme. For further information, please contact customer services on 03705 117 118.

## **Product Details**

| Design:             | Artemis             |
|---------------------|---------------------|
| SKU:                | 07A74               |
| Colour Description: | Orange              |
| Width:              | 130 cm              |
| Length:             | 30 m                |
| Sold By:            | Per linear metre    |
| Construction Type:  | Fabric backed Vinyl |
| Backer:             | Osnaburg            |
| Weight:             | 455 gsm             |
| Fire rating:        | Euro Class B-s2, d0 |