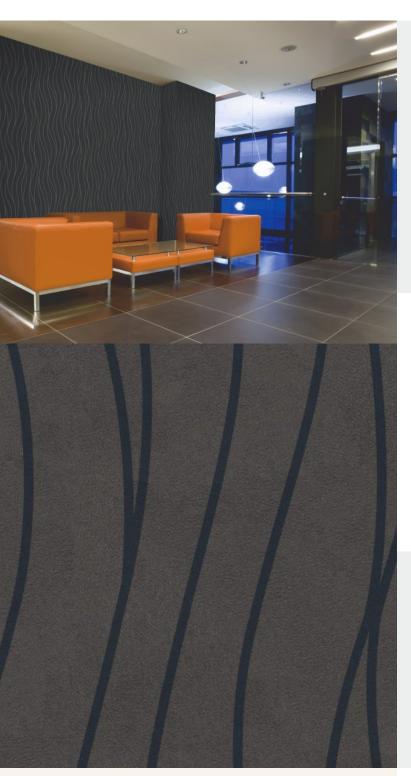

**LOIRE** 

Loire's wavy-shaped, geometric designs are perfect for an elegant touch to any contemporary design scheme. For further information, please contact customer services on 03705 117 118.

## **Product Details**

Design: Loire
SKU: 08A11
Colour Description: Brown
Width: 134 cm
Length: 19 m
Sold By: -

Construction Type: Textile

Backer:

Weight: 470 gsm
Fire rating: Euro Class B