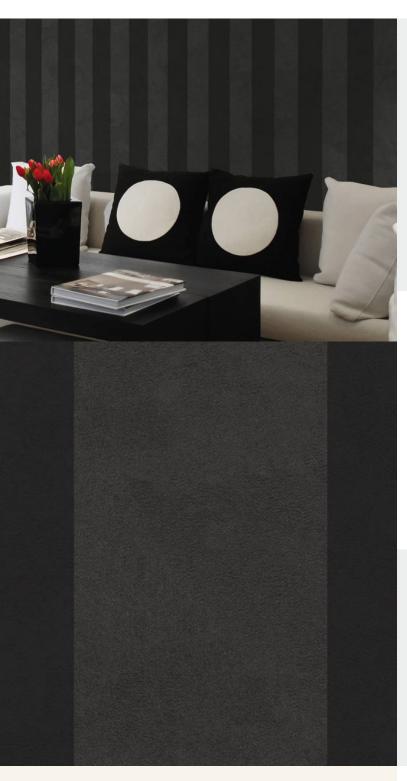

**STRIPE** 

Sophisticated two-toned wallcoverings. A dramatic addition to a modern design scheme. For further information please contact customer services on 03705 117 118.

**Product Details** 

Design: Stripe SKU: 08A14 **Colour Description:** Black Width: 134 cm Length: 19 m