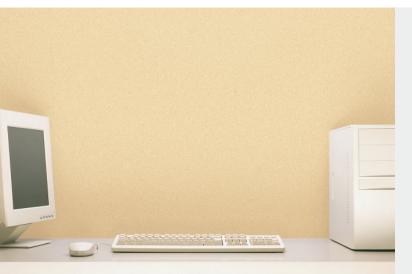

#### **Product Details**

Design: Glacier
SKU: 08A22
Colour Description: Yellow
Width: 130 cm
Length: 30 m
Sold By: -

**Construction Type:** Fabric backed Vinyl

Backer:

Weight: 440 gsm
Fire rating: Euro Class B