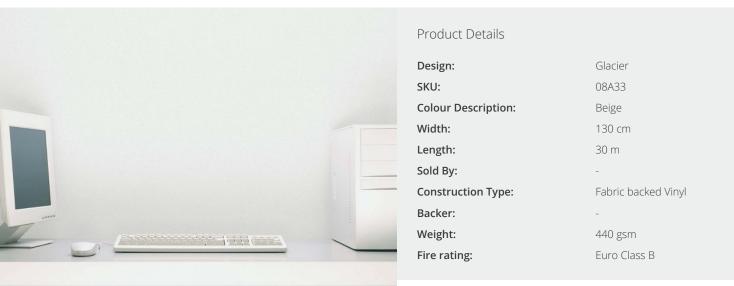

## Hanging Information

| Pattern Repeat:       | 0                    |
|-----------------------|----------------------|
| Pattern Offset:       | -                    |
| Pattern Overlap:      | -                    |
| Recommended Adhesive: | Murabond<br>Murabond |

Heavy. On dry lining use Murabond Easy Strip. On sealed surfaces use Murabond Sealed Surface Adhesive. For other surfaces contact Customer Services on 03705 117 118.