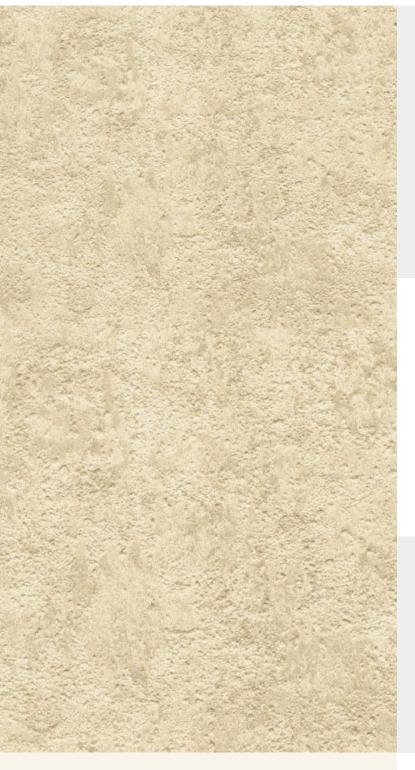

## **Product Details**

| Patmos                    |
|---------------------------|
| BM-16238771               |
| Beige                     |
| 130 cm                    |
| 30 m                      |
| Per linear metre          |
| Non-woven backed Acoustic |
| Non woven polyester       |
| 580 gsm                   |
| Euro Class C              |
|                           |