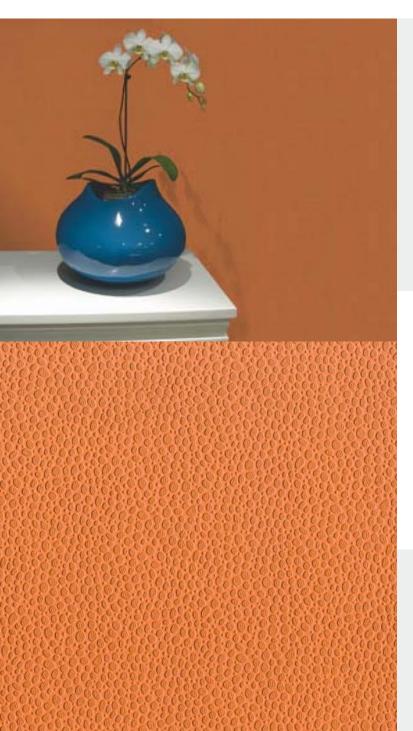

**LUNA** 

For further information please contact customer services on 03705 117 118.

**Product Details** 

Design: Luna

SKU: BM-61229201

**Colour Description:** Orange Width: 130 cm Length: 30 m

Per linear metre Sold By:

Construction Type: Non-woven backed Acoustic

Backer: Non woven polyester

Weight: 580 gsm Fire rating: Euro Class C

CLEANABILITY

Extra Washable

LIGHTFASTNESS

(6 out of 8 to BSEN20105) VOC RATED

CE COMPLIANT