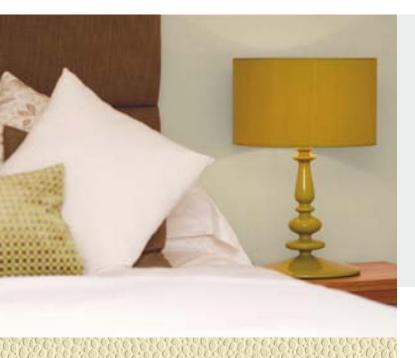

## **Product Details**

Design: Luna

SKU: BM-61229600

**Colour Description:** Beige Width: 130 cm Length: 30 m

Per linear metre Sold By:

Non-woven backed Acoustic **Construction Type:** 

Backer: Non woven polyester

Weight: 580 gsm Fire rating: Euro Class C

CLEANABILITY

Extra Washable

LIGHTFASTNESS

(6 out of 8 to BSEN20105) VOC RATED

CE COMPLIANT